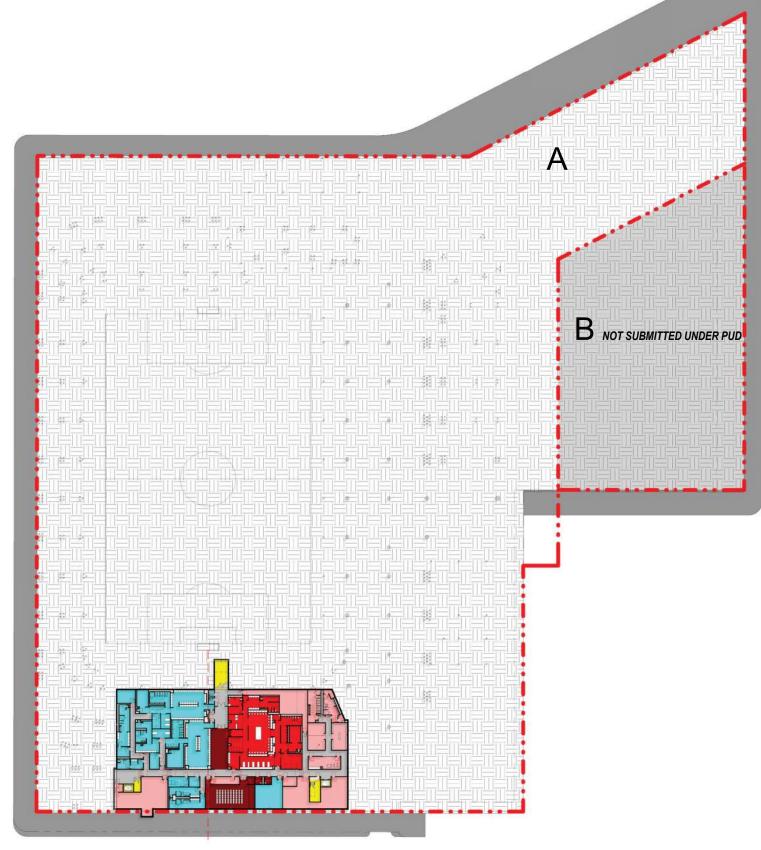

#### PARCEL B POTENTIAL

HOTEL & EVENT CENTER

ELEVATED COURTYARD
ABOVE RETAIL BASE

OFFICE SPACE

OFFICE SPACE

## PARCEL B POTENTIAL

PART B - NOT PART OF STADIUM
PUD SUBMISSION, DESIGN INTENT
SHOWN FOR REFERENCE ONLY

PUBLIC REALM - NOT PART OF PUD SUBMISSION, DESIGN INTENT SHOWN FOR REFERENCE ONLY

DISTRICT OF COLUMBIA RESPONSIBLE FOR DESIGN OF PUBLIC REALM

DISTRICT OF COLUMBIA RESPONSIBLE FOR DESIGN OF PUBLIC REALM