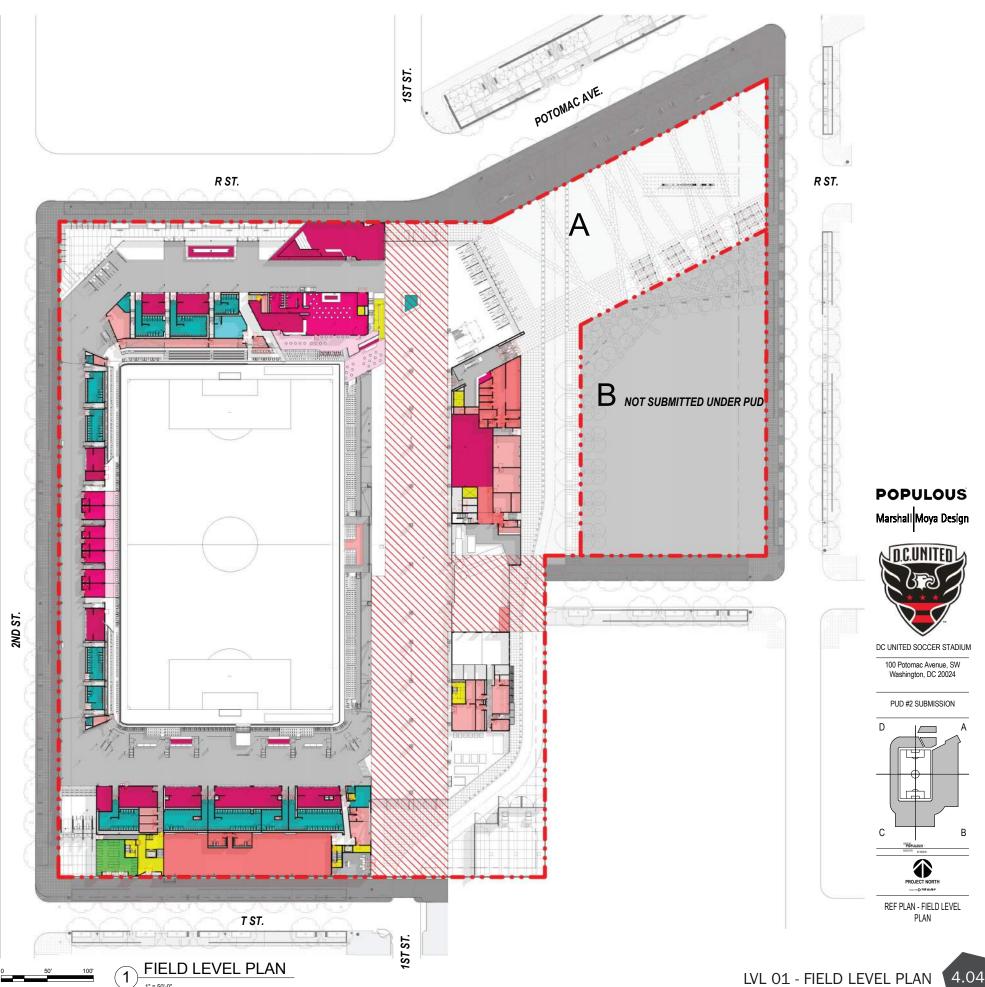

#### PARCEL B POTENTIAL

HOTEL & EVENT CENTER

ELEVATED COURTYARD
ABOVE RETAIL BASE

OFFICE SPACE

OFFICE SPACE

## PARCEL B POTENTIAL

PART B - NOT PART OF STADIUM
PUD SUBMISSION, DESIGN INTENT
SHOWN FOR REFERENCE ONLY

PUBLIC REALM - NOT PART OF PUD SUBMISSION, DESIGN INTENT SHOWN FOR REFERENCE ONLY

DISTRICT OF COLUMBIA RESPONSIBLE FOR DESIGN OF PUBLIC REALM

#### POPULOUS

Marshall Moya Design

DC UNITED SOCCER STADIUM

100 Potomac Avenue, SW Washington, DC 20024

PUD #2 SUBMISSION

REF PLAN - BASEMENT LEVEL PLAN

LVL 01 - FIELD LEVEL PLAN 4.04

**WEST SECTION** 