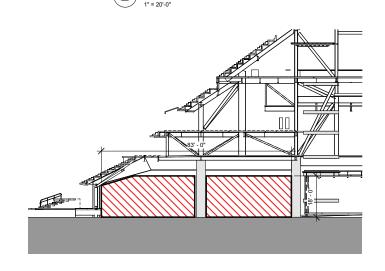

# 04

| EASEMENT                         | 4.01                                                         | EASEMENT DIAGRAMS                                                                                                                                                                                               |
|----------------------------------|--------------------------------------------------------------|-----------------------------------------------------------------------------------------------------------------------------------------------------------------------------------------------------------------|
| DIAGRAMS                         | 4.02                                                         | EASEMENT DIAGRAMS                                                                                                                                                                                               |
| STADIUM<br>FECHNICAL<br>DRAWINGS | 4.03<br>4.04<br>4.05<br>4.06<br>4.07<br>4.08<br>4.09<br>4.10 | LVL 00 - BASEMENT LEVEL PLAN LVL 01 - FIELD LEVEL PLAN LVL 02 - CLUB LEVEL PLAN LVL 03 - SUITE LEVEL PLAN LVL 04 - UPPER CONCOURSE PLAN LVL 05 - ROOF PLAN OVERALL BUILDING SECTIONS ENLARGED BUILDING SECTIONS |