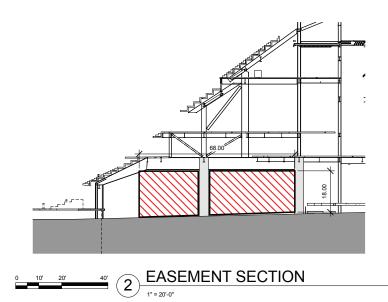

# 04

| EASEMENT                         | 4.01                                                         | EASEMENT DIAGRAMS                                                                                                                                                                                               |
|----------------------------------|--------------------------------------------------------------|-----------------------------------------------------------------------------------------------------------------------------------------------------------------------------------------------------------------|
| DIAGRAMS                         | 4.02                                                         | EASEMENT DIAGRAMS                                                                                                                                                                                               |
| STADIUM<br>FECHNICAL<br>DRAWINGS | 4.03<br>4.04<br>4.05<br>4.06<br>4.07<br>4.08<br>4.09<br>4.10 | LVL 00 - BASEMENT LEVEL PLAN LVL 01 - FIELD LEVEL PLAN LVL 02 - CLUB LEVEL PLAN LVL 03 - SUITE LEVEL PLAN LVL 04 - UPPER CONCOURSE PLAN LVL 05 - ROOF PLAN OVERALL BUILDING SECTIONS ENLARGED BUILDING SECTIONS |