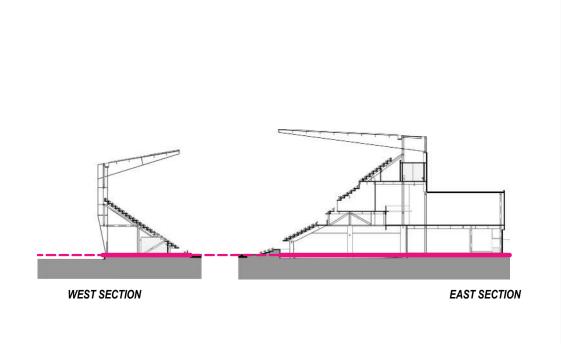

REFERENCE ONLY

DISTRICT OF COLUMBIA RESPONSIBLE FOR DESIGN OF PUBLIC REALM









1 - SPECTATOR FACILITIES

1 - SPECTATOR FACILITIES - PREMIUM

1 - SPECTATOR FACILITIES - PREMIUM PATIO

2 - FOOD SERVICE & RETAIL

3 - TEAM FACILITIES

3 - TEAM FACILITIES HOME

4 - MEDIA FACILITIES

5 - ADMINISTRATION FACILITIES

6 - SERVICE & OPERATIONS

7 - CIRCULATION

7 - VERTICAL CIRCULATION

8 - BIKE VALET

PART B - NOT PART OF STADIUM PUD SUBMISSION, DESIGN INTENT
SHOWN FOR REFERENCE ONLY

PUBLIC REALM - NOT PART OF PUD SUBMISSION, DESIGN INTENT SHOWN FOR REFERENCE ONLY

DISTRICT OF COLUMBIA RESPONSIBLE FOR DESIGN OF PUBLIC REALM





#### POPULOUS

Marshall Moya Design



DC UNITED SOCCER STADIUM

100 Potomac Avenue, SW Washington, DC 20024

PUD #2 SUBMISSION



REF PLAN - BASEMENT LEVEL PLAN







LVL 01 - FIELD LEVEL PLAN 4.04







**WEST SECTION** 







**WEST SECTION**