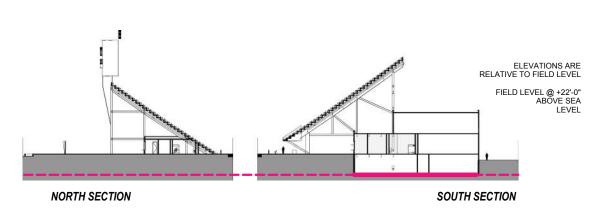

SECTIONS |







PART B - NOT PART OF STADIUM
PUD SUBMISSION, DESIGN INTENT
SHOWN FOR REFERENCE ONLY

PUBLIC REALM - NOT PART OF PUD SUBMISSION, DESIGN INTENT SHOWN FOR REFERENCE ONLY

DISTRICT OF COLUMBIA RESPONSIBLE FOR DESIGN OF PUBLIC REALM









1 - SPECTATOR FACILITIES

1 - SPECTATOR FACILITIES - PREMIUM

1 - SPECTATOR FACILITIES - PREMIUM PATIO

2 - FOOD SERVICE & RETAIL

3 - TEAM FACILITIES

3 - TEAM FACILITIES HOME

4 - MEDIA FACILITIES

5 - ADMINISTRATION FACILITIES

6 - SERVICE & OPERATIONS

7 - CIRCULATION

7 - VERTICAL CIRCULATION

8 - BIKE VALET

PART B - NOT PART OF STADIUM PUD SUBMISSION, DESIGN INTENT
SHOWN FOR REFERENCE ONLY

PUBLIC REALM - NOT PART OF PUD SUBMISSION, DESIGN INTENT SHOWN FOR REFERENCE ONLY

DISTRICT OF COLUMBIA RESPONSIBLE FOR DESIGN OF PUBLIC REALM





#### POPULOUS

Marshall Moya Design



DC UNITED SOCCER STADIUM

100 Potomac Avenue, SW Washington, DC 20024

PUD #2 SUBMISSION



REF PLAN - BASEMENT LEVEL PLAN







LVL 01 - FIELD LEVEL PLAN 4.04







**WEST SECTION** 







**WEST SECTION**