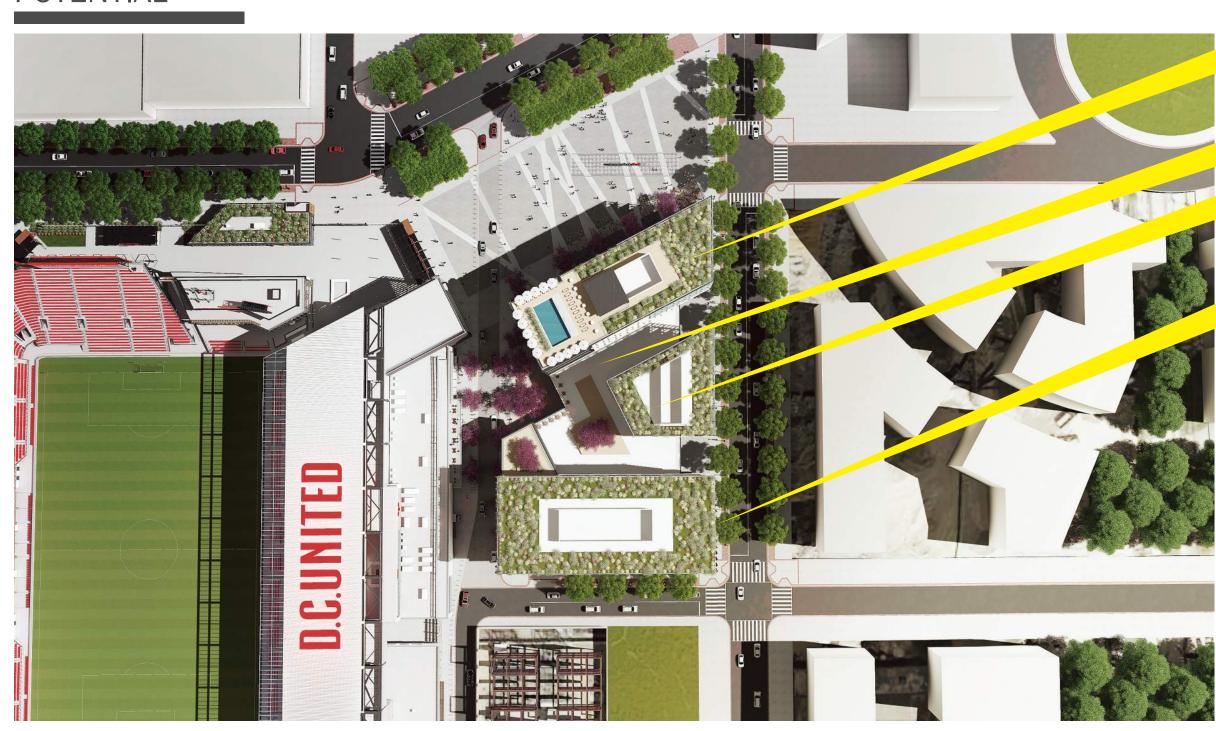

#### PARCEL B POTENTIAL



HOTEL & EVENT CENTER

ELEVATED COURTYARD
ABOVE RETAIL BASE

OFFICE SPACE

OFFICE SPACE



## PARCEL B POTENTIAL







### SECTION

# 04

| EASEMENT                         | 4.01                                                         | EASEMENT DIAGRAMS                                                                                                                                                                                               |
|----------------------------------|--------------------------------------------------------------|-----------------------------------------------------------------------------------------------------------------------------------------------------------------------------------------------------------------|
| DIAGRAMS                         | 4.0