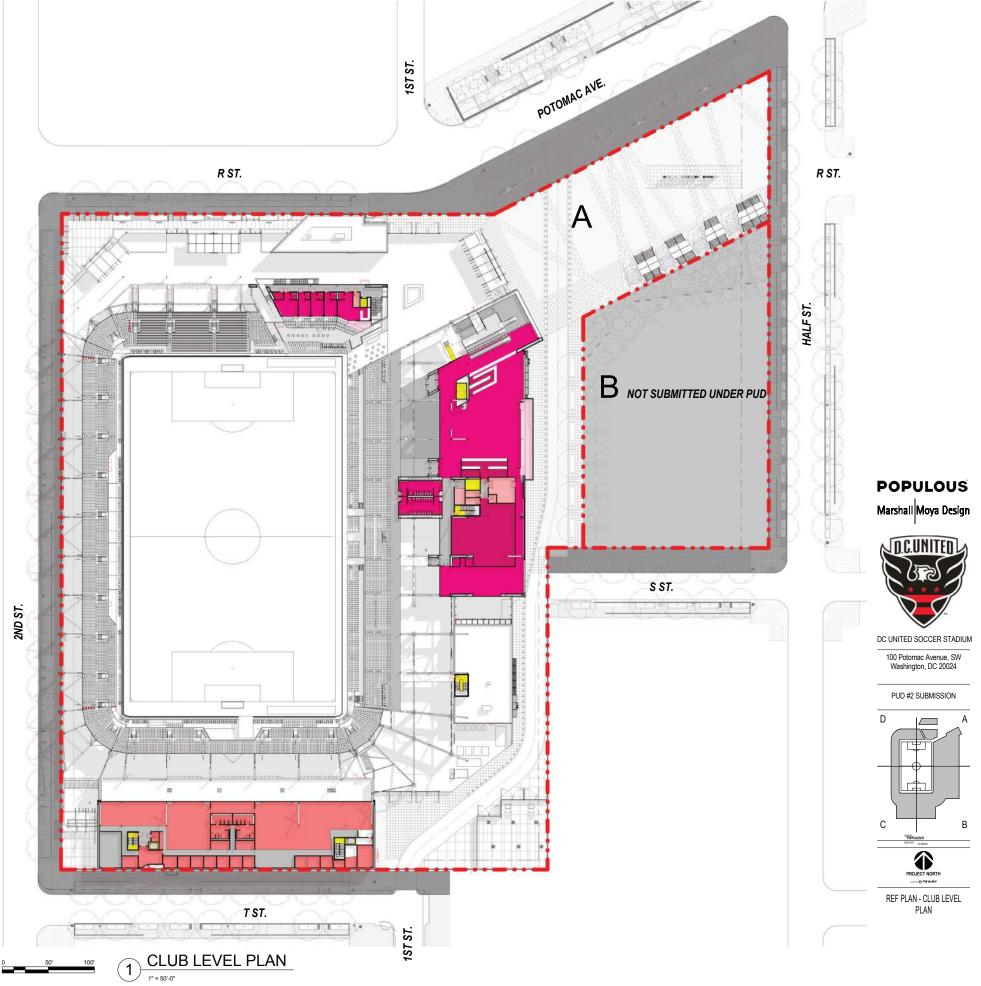

PART B - NOT PART OF STADIUM
PUD SUBMISSION, DESIGN INTENT
SHOWN FOR REFERENCE ONLY

PUBLIC REALM - NOT PART OF PUD SUBMISSION, DESIGN INTENT SHOWN FOR REFERENCE ONLY

DISTRICT OF COLUMBIA RESPONSIBLE FOR DESIGN OF PUBLIC REALM

1 - SPECTATOR FACILITIES

1 - SPECTATOR FACILITIES - PREMIUM

1 - SPECTATOR FACILITIES - PREMIUM PATIO

2 - FOOD SERVICE & RETAIL

3 - TEAM FACILITIES

3 - TEAM FACILITIES HOME

4 - MEDIA FACILITIES

5 - ADMINISTRATION FACILITIES

6 - SERVICE & OPERATIONS

7 - CIRCULATION

7 - VERTICAL CIRCULATION

8 - BIKE VALET

PART B - NOT PART OF STADIUM PUD SUBMISSION, DESIGN INTENT
SHOWN FOR REFERENCE ONLY

PUBLIC REALM - NOT PART OF PUD SUBMISSION, DESIGN INTENT SHOWN FOR REFERENCE ONLY

DISTRICT OF COLUMBIA RESPONSIBLE FOR DESIGN OF PUBLIC REALM