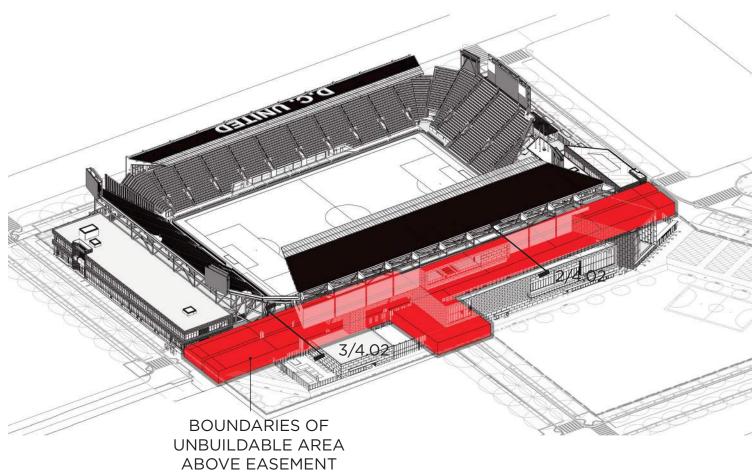

PART B - NOT PART OF STADIUM
PUD SUBMISSION, DESIGN INTENT
SHOWN FOR REFERENCE ONLY

PUBLIC REALM - NOT PART OF PUD SUBMISSION, DESIGN INTENT SHOWN FOR REFERENCE ONLY

DISTRICT OF COLUMBIA RESPONSIBLE FOR DESIGN OF PUBLIC REALM