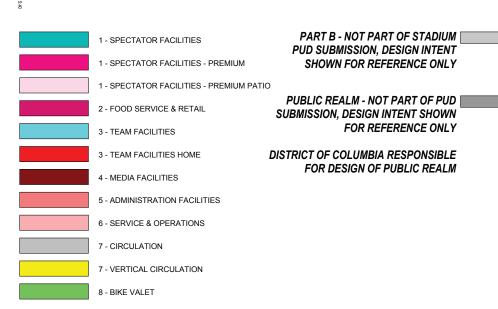

PART B - NOT PART OF STADIUM
PUD SUBMISSION, DESIGN INTENT
SHOWN FOR REFERENCE ONLY

PUBLIC REALM - NOT PART OF PUD SUBMISSION, DESIGN INTENT SHOWN FOR REFERENCE ONLY

DISTRICT OF COLUMBIA RESPONSIBLE FOR DESIGN OF PUBLIC REALM

1 - SPECTATOR FACILITIES

1 - SPECTATOR FACILITIES - PREMIUM

1 - SPECTATOR FACILITIES - PREMIUM PATIO

2 - FOOD SERVICE & RETAIL

3 - TEAM FACILITIES

3 - TEAM FACILITIES HOME

4 - MEDIA FACILITIES

5 - ADMINISTRATION FACILITIES

6 - SERVICE & OPERATIONS

7 - CIRCULATION

7 - VERTICAL CIRCULATION

8 - BIKE VALET

PART B - NOT PART OF STADIUM PUD SUBMISSION, DESIGN INTENT
SHOWN FOR REFERENCE ONLY

PUBLIC REALM - NOT PART OF PUD SUBMISSION, DESIGN INTENT SHOWN FOR REFERENCE ONLY

DISTRICT OF COLUMBIA RESPONSIBLE FOR DESIGN OF PUBLIC REALM