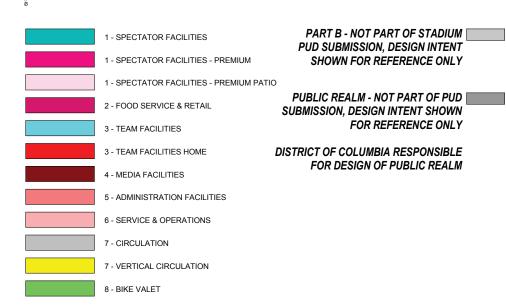

1 - SPECTATOR FACILITIES

1 - SPECTATOR FACILITIES - PREMIUM

1 - SPECTATOR FACILITIES - PREMIUM PATIO

2 - FOOD SERVICE & RETAIL

3 - TEAM FACILITIES

3 - TEAM FACILITIES HOME

4 - MEDIA FACILITIES

5 - ADMINISTRATION FACILITIES

6 - SERVICE & OPERATIONS

7 - CIRCULATION

7 - VERTICAL CIRCULATION

8 - BIKE VALET

PART B - NOT PART OF STADIUM PUD SUBMISSION, DESIGN INTENT
SHOWN FOR REFERENCE ONLY

PUBLIC REALM - NOT PART OF PUD SUBMISSION, DESIGN INTENT SHOWN FOR REFERENCE ONLY

DISTRICT OF COLUMBIA RESPONSIBLE FOR DESIGN OF PUBLIC REALM